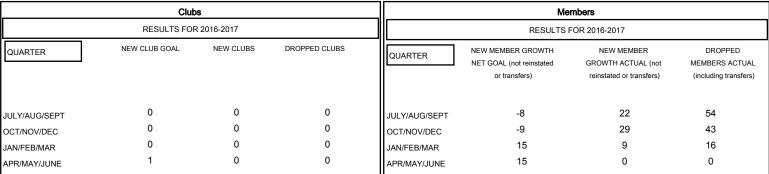

## MONTHLY MEMBERSHIP PROGRESS REPORT

District 12 N

Results as of: 1/31/2017

## GMT: HARVEY WHITLEY LOCATION TENNESSEE GMT CA



## GOALS AND ACTUAL NEW CLUBS CUMULATIVE



## GOALS AND ACTUAL MEMBERS CUMULATIVE



MEMBERSHIP DATA

| -■- NEW MEMBER GROWTH NET GOAL    |  |
|-----------------------------------|--|
| - ● - NEW MEMBER GROWTH ACTUAL    |  |
| - ▲ - LAST YEAR MEMBERSHIP ACTUAL |  |
|                                   |  |
|                                   |  |
|                                   |  |

| DROPPED CLUBS: 0 |     |
|------------------|-----|
| DROPPED MEMBERS  |     |
| DECEASED         | 12  |
| CLUB CANCELLED   | 0   |
| OTHER            | 101 |
| TOTAL            | 113 |

MBR0181

| 18 CLUBS OF 40 ADDED 1 OR MORE | GENDER DIST       | GENDER DISTRIBUTION |     |  |
|--------------------------------|-------------------|---------------------|-----|--|
| NEW MEMBERS                    | M