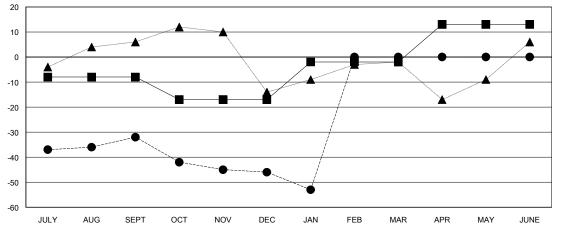

## GOALS AND ACTUAL MEMBERS CUMULATIVE

MEMBERSHIP DATA

| -■- NEW MEMBER GROWTH NET GOAL    |  |
|-----------------------------------|--|
| - ● - NEW MEMBER GROWTH ACTUAL    |  |
| - ▲ - LAST YEAR MEMBERSHIP ACTUAL |  |
|                                   |  |
|                                   |  |
|                                   |  |